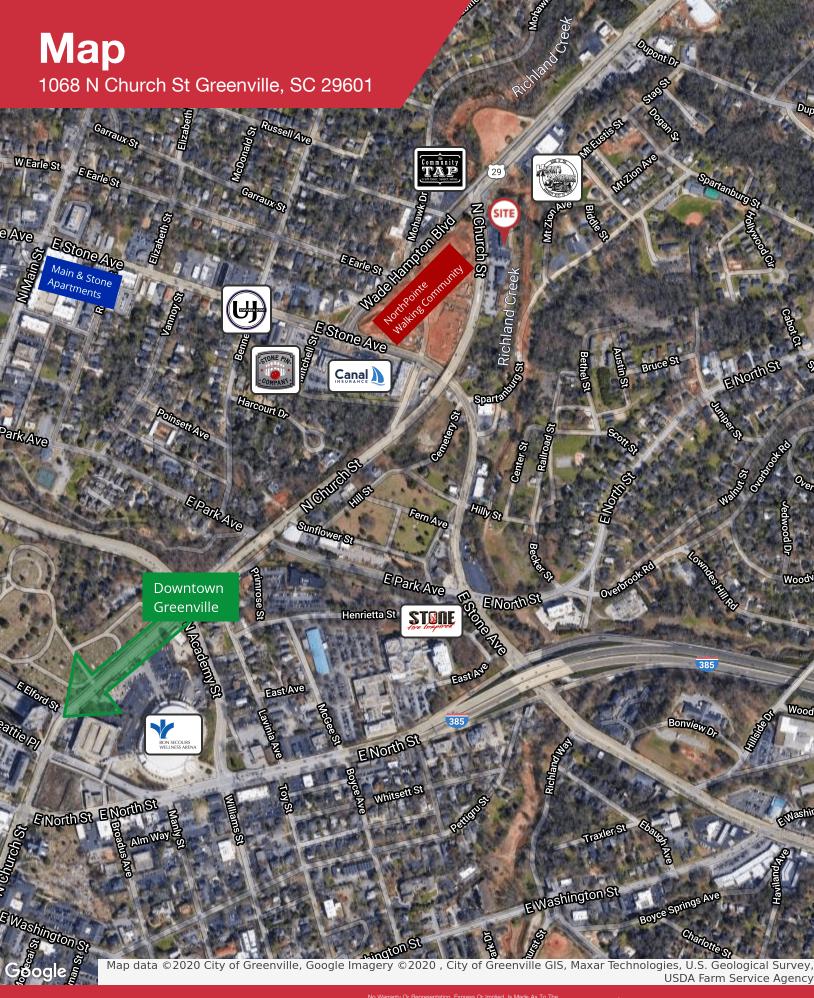

## ±7,650 SF Office/Retail Building

- Former use: Bank
- Construction: Brick over frame
- ±45 parking spaces
- Monument signage
- Carpeted offices, reception area, and conference room
- Spacious employee lounge
- Elevator
- Safe room
- Lot size: ±0.907 acre
- Zoning: C-2, City of Greenville
- Located just south of Wade Hampton Blvd and across from the new NorthPointe walking neighborhood community
- Sale Price: \$1,300,500