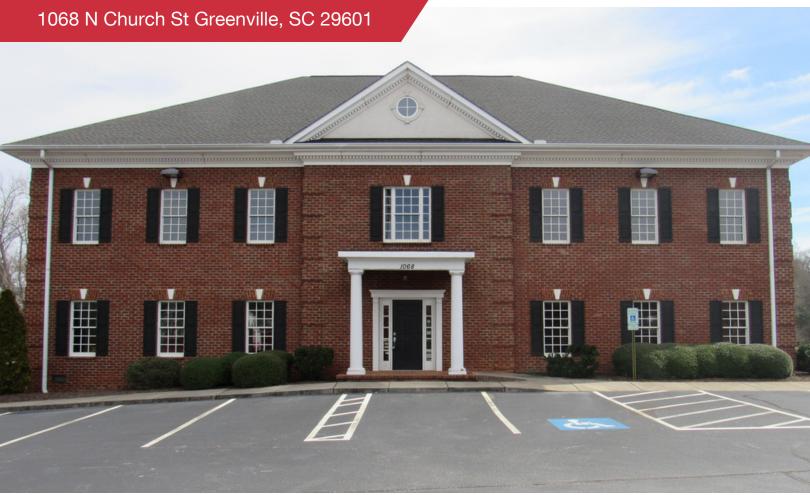

## ±7,650 SF Office/Retail Building

- Former use: Bank
- Construction: Brick over frame
- ±45 parking spaces
- Monument signage
- Carpeted offices, reception area, and conference room
- Spacious employee lounge
- Elevator
- Safe room
- Lot size: ±0.907 acre
- Zoning: C-2, City of Greenville
- Located just south of Wade Hampton Blvd and across from the new NorthPointe walking neighborhood community
- Sale Price: \$1,300,500