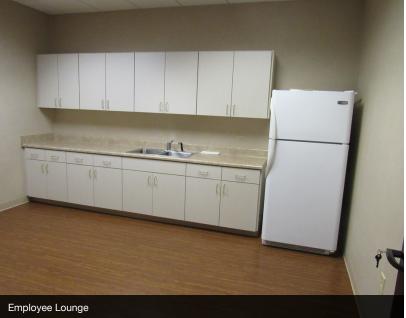

## ±7,650 SF Office/Retail Building

- Former use: Bank
- Construction: Brick over frame
- ±45 parking spaces
- Monument signage
- Carpeted offices, reception area, and conference room
- Spacious employee lounge
- Elevator
- Safe room
- Lot size: ±0.907 acre
- Zoning: C-2, City of Greenville
- Located just south of Wade Hampton Blvd and across from the new NorthPointe walking neighborhood community
- Sale Price: \$1,300,500

## **Interior Images**

1068 N Church St Greenville, SC 29601

Conference Room

Reception and Office Area

Storage and Work Area